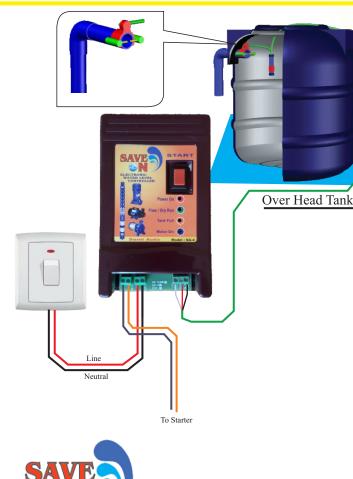

Connection Diagram of Semi Automatic Electronic Water Level Controller (SA-4) With STARTERS